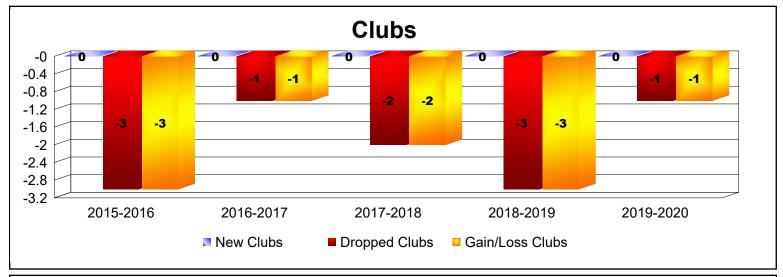

District 330 C

As of June 2020 Cumulative

| Year      | New<br>Clubs | Dropped<br>Clubs | Gain/<br>Loss<br>Clubs | New<br>Members | Charter<br>Members | Reinstate<br>Members | Transfer<br>Members | Total<br>Member<br>Added | Total<br>Members<br>Dropped | Gain/<br>Loss<br>Members |
|-----------|--------------|------------------|------------------------|----------------|--------------------|----------------------|---------------------|--------------------------|-----------------------------|--------------------------|
| 2015-2016 | 0            | -3               | -3                     | 173            | 0                  | 3                    | 3                   | 179                      | -261                        | -82                      |
| 2016-2017 | 0            | -1               | -1                     | 172            | 0                  | 4                    | 3                   | 179                      | -205                        | -26                      |
| 2017-2018 | 0            | -2               | -2                     | 98             | 0                  | 3                    | 33                  | 134                      | -264                        | -130                     |
| 2018-2019 | 0            | -3               | -3                     | 106            | 0                  | 4                    | 3                   | 113                      | -204                        | -91                      |
| 2019-2020 | 0            | -1               | -1                     | 82             | 0                  | 4                    | 4                   | 90                       | -240                        | -150                     |
| Average   | 0            | -2               | -2                     | 126            | 0                  | 4                    | 9                   | 139                      | -235                        | -96                      |