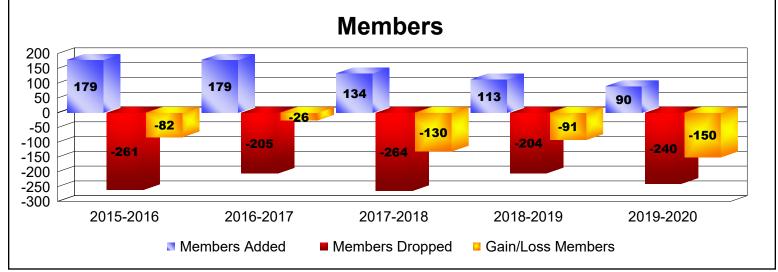

District 330 C

As of June 2020 Cumulative

| Year      | New<br>Clubs | Dropped<br>Clubs | Gain/<br>Loss<br>Clubs | New<br>Members | Charter<br>Members | Reinstate<br>Members | Transfer<br>Members | Total<br>Member<br>Added | Total<br>Members<br>Dropped | Gain/<br>Loss<br>Members |
|-----------|--------------|------------------|------------------------|----------------|--------------------|----------------------|---------------------|--------------------------|-----------------------------|--------------------------|
| 2015-2016 | 0            | -3               | -3                     | 173            | 0                  | 3                    | 3                   | 179                      | -261                        | -82                      |
| 2016-2017 | 0            | -1               | -1                     | 172            | 0                  | 4                    | 3                   | 179                      | -205                        | -26                      |
| 2017-2018 | 0            | -2               | -2                     | 98             | 0                  | 3                    | 33                  | 134                      | -264                        | -130                     |
| 2018-2019 | 0            | -3               | -3                     | 106            | 0                  | 4                    | 3                   | 113                      | -204                        | -91                      |
| 2019-2020 | 0            | -1               | -1                     | 82             | 0                  | 4                    | 4                   | 90                       | -240                        | -150                     |
| Average   | 0            | -2               | -2                     | 126            | 0                  | 4                    | 9                   | 139                      | -235                        | -96                      |